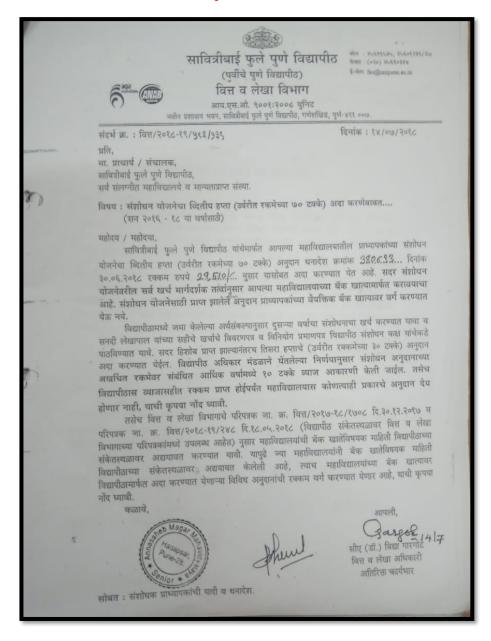

### 1. Board of College & University Development Savitribai Phule Pune University, Pune

#### Dr. Mulay Prashant Prabhakar

BCUD Minor Reserch Project 50% Grant Release Letter (Ist Installment)

1. Board of College & University Development Savitribai Phule Pune University, Pune